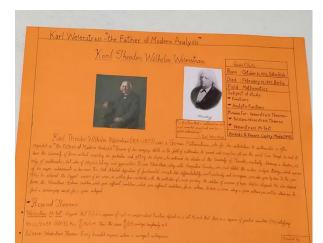

### **BRIEF ABOUT THE EVENT:**

Every year Mathematics department celebrates Karl Weiestrass birthday on 21 august and the same has been continued for this year also. Students have prepared charts on Weiestrass works and contributions. Also Students presented a PPT on Weiestrass's Life history, achievements which has motivated many students to go for further studies in Mathematics

### Introduction

Every year Mathematics department celebrates Karl Weiestrass birthday on 21 august and the same has been continued for this year also. Students have prepared charts on Weiestrass works and contributions. Also Students presented a PPT on Weiestrass's Life history, achievements which has motivated many students to go for further studies in Mathematics.

#### Methodology

On the day of the event Captain of the class MPCs 3C Rubina Khatun given introductory speech about how to develop the ability to apply analytical and theoretical skills to model and solve *mathematical* problems then Sudhanshu from MPCs 2B presented ppt to make students aware about contributions of Wierstrass in mathematics field as to inspire and motivate students. Few more students gave the seminars on theorems from real analysis.Posters have displayed on notice boards.