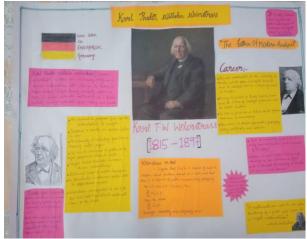

### **BRIEF ABOUT THE EVENT:**

Every year Mathematics department celebrates Karl Weiestrass birthday on 21 august and the same has been continued for this year also. Students have prepared charts on Weiestrass works and contributions. Also Students presented a PPT on Weiestrass's Life history, achievements which has motivated many students to go for further studies in Mathematics

### Introduction

Every year Mathematics department celebrates Karl Weiestrass birthday on 21 august and the same has been continued for this year also. Students have prepared charts on Weiestrass works and contributions. Also Students presented a PPT on Weiestrass's Life history, achievements which has motivated many students to go for further studies in Mathematics.

#### Methodology

On the day of the event Captain of the class MPCs 3C Rubina Khatun given introductory speech about how to develop the ability to apply analytical and theoretical skills to model and solve *mathematical* problems then Sudhanshu from MPCs 2B presented ppt to make students aware about contributions of Wierstrass in mathematics field as to inspire and motivate students. Few more students gave the seminars on theorems from real analysis.Posters have displayed on notice boards.