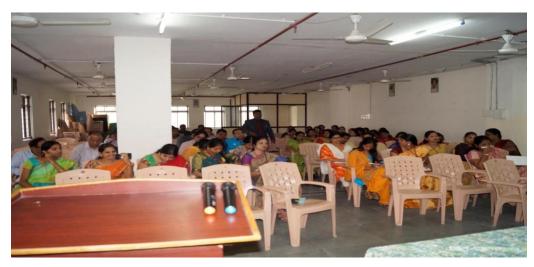

|  |
| TARGET AUDIENCE   | Faculty from all streams                          |  |

**OBJECTIVE:** To create awareness among the faculty members about GST.

#### **BRIEF ABOUT THE EVENT:**

The program was organized on 11<sup>th</sup> Jan 2019 in the auditorium. The session was headed by Mr. P.K. Singh, CA and CS. Mr. Singh educated the faculty about the application and the procedure of the new Taxation system. The session outlined the structure and components and advantages of GST. He also spoke to the audience regarding the new compliances required to be followed with the implementation of GST in the country.

#### **OUTCOME:**

Faculty members assimilated details regarding GST and its advantages.

The session helped to widen the knowledge base for all the attendees.

### PHOTOGRAPH:









## List of Participants:

| 1  | Veena Kapoor      | Commerce & Management-<br>HOD |
|----|-------------------|-------------------------------|
| 2  | Sujatha K         | Commerce & Management         |
| 3  | Sandhya Rani G    | Commerce & Management         |
| 4  | Prasad T          | Commerce & Management         |
| 5  | Madhavi I         | Commerce & Management         |
| 6  | Javvaji Anilkumar | Commerce & Management         |
| 7  | Mamatha M         | Commerce & Management         |
| 8  | Suresh K          | Commerce & Management         |
| 9  | Sunitha K         | Commerce & Management         |
| 10 | Nalla Renuka      | Commerce & Management         |
| 11 | Radhika D         | Commerce & Management         |
| 12 | Deepika Goud T    | Commerce & Management         |
|