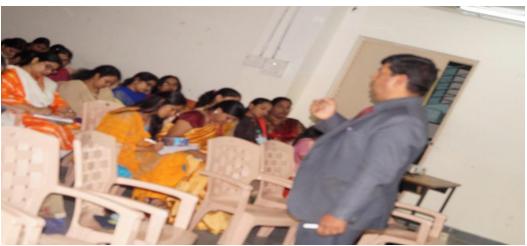

|
| TARGET AUDIENCE   | Faculty from all streams                          |  |

**OBJECTIVE:** To create awareness among the faculty members about GST.

#### **BRIEF ABOUT THE EVENT:**

The program was organized on 11<sup>th</sup> Jan 2019 in the auditorium. The session was headed by Mr. P.K. Singh, CA and CS. Mr. Singh educated the faculty about the application and the procedure of the new Taxation system. The session outlined the structure and components and advantages of GST. He also spoke to the audience regarding the new compliances required to be followed with the implementation of GST in the country.

#### **OUTCOME:**

Faculty members assimilated details regarding GST and its advantages.

The session helped to widen the knowledge base for all the attendees.

### PHOTOGRAPH:









## List of Participants:

| 1  | Veena Kapoor      | Commerce & Management-<br>HOD |
|----|-------------------|-------------------------------|
| 2  | Sujatha K         | Commerce & Management         |
| 3  | Sandhya Rani G    | Commerce & Management         |
| 4  | Prasad T          | Commerce & Management         |
| 5  | Madhavi I         | Commerce & Management         |
| 6  | Javvaji Anilkumar | Commerce & Management         |
| 7  | Mamatha M         | Commerce & Management         |
| 8  | Suresh K          | Commerce & Management         |
| 9  | Sunitha K         | Commerce & Management         |
| 10 | Nalla Renuka      | Commerce & Management         |
| 11 | Radhika D         | Commerce & Management         |
| 12 | Deepika Goud T    | Commerce & Management         |
| 1