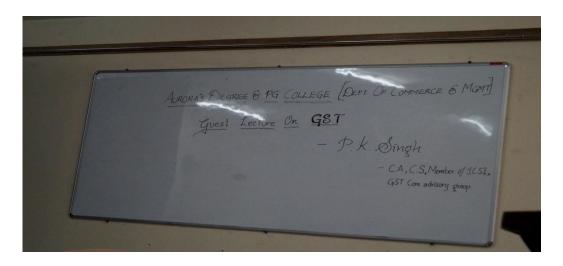

|  |
| TARGET AUDIENCE   | Faculty from all streams                          |  |

**OBJECTIVE:** To create awareness among the faculty members about GST.

#### **BRIEF ABOUT THE EVENT:**

The program was organized on 11<sup>th</sup> Jan 2019 in the auditorium. The session was headed by Mr. P.K. Singh, CA and CS. Mr. Singh educated the faculty about the application and the procedure of the new Taxation system. The session outlined the structure and components and advantages of GST. He also spoke to the audience regarding the new compliances required to be followed with the implementation of GST in the country.

#### **OUTCOME:**

Faculty members assimilated details regarding GST and its advantages.

The session helped to widen the knowledge base for all the attendees.

### PHOTOGRAPH:









## List of Participants:

| 1  | Veena Kapoor      | Commerce & Management-<br>HOD |
|----|-------------------|-------------------------------|
| 2  | Sujatha K         | Commerce & Management         |
| 3  | Sandhya Rani G    | Commerce & Management         |
| 4  | Prasad T          | Commerce & Management         |
| 5  | Madhavi I         | Commerce & Management         |
| 6  | Javvaji Anilkumar | Commerce & Management         |
| 7  | Mamatha M         | Commerce & Management         |
| 8  | Suresh K          | Commerce & Management         |
| 9  | Sunitha K         | Commerce & Management         |
| 10 | Nalla Renuka      | Commerce & Management         |
| 11 | Radhika D         | Commerce & Management         |
| 12 | Deepika Goud T    | Commerce & Management         |